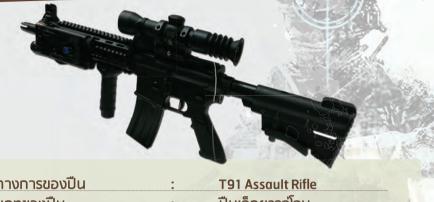

| ชื่อทางการของปิน                    | : | T91 Assault Rifle                  |
|-------------------------------------|---|------------------------------------|
| ประเภทของปืน                        |   | ปืนเล็ทยาวจู่โจม                   |
| ประเทศผู้ผลิต                       |   | ใต้หวัน                            |
| หน่วยงานผู้ผลิต                     |   | 205th Armory กระทรวงกลาโหม ใต้หวัง |
| เริ่มประจำก <sup>้</sup> ารครั้งแรก |   | ปี ค.ศ. 2003                       |
| ความยาวของปืน                       |   | 800 NN.                            |
| ความยาวลำกล้อง                      | : | 406 NN.                            |
| น้ำหนัก(ไม่ใส่แมกกาซีน)             |   | 6.1 nn.                            |
| ขนาดลำกล้องปืน                      | : | 5.56 NN.                           |
| ระบบการทำงาน                        |   | แรงดัน, ลูกเลื่อนบิด               |
| ซองทระสุน                           |   | NATO STANAG Magazine               |
| ความเร็วลูกปืนปากลำกล้อง            |   | 975 เมตร/วินาที                    |
| อัตราการยิง                         |   | 800 - 850 นัก/นาที                 |
| ระยะยิง                             | : | 600 IUNS                           |