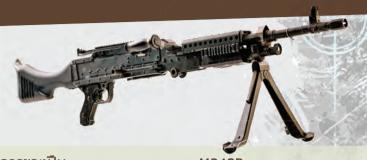

ชื่อทางการของปืน : M240B

ประเภทของปืน : ปืนกลกลาง

ประเทศผู้ผลิต : เบลเยี่ยม สหรัฐอเมริกา

บุริษัทผู้ผลิต : FN Manufacturing, LLC

เริ่มประจำการครั้งแรก : ปี ค.ศ. 1977

ความยาวของปืน : 1,263 มม. ความยาวลำกล้อง : 630 มม.

น้ำหนัก (ไม่ใส่แมกกาซีน) : 12.3 กก.

ขนาดลำกล้องปืน : 7.62x51 มม.

ระบบการทำงาน : ทำงานด้วยระบบแท๊ส ลูกเลื่อนเปิด

ซองทระสน : ไม่จำกัด ขึ้นทับเข็มขัดทระสน

ความเร็วลูกปืนปากลำกล้อง : 853 เมตร/ วินาที

อัตราการยิง : 750-950 นัด/นาที

ระยะยิง : 800 เมตร

Variants : M240, M240E4/M240B, M240C,

M240E1, M240D, M240G,

M240E5/M240H, M240L

ประเทศที่ใช้งาน : ไทย สิงคโปร์ เวียดนาม ลาว

ฝรั่งเศส และอีก 28 ประเทศ