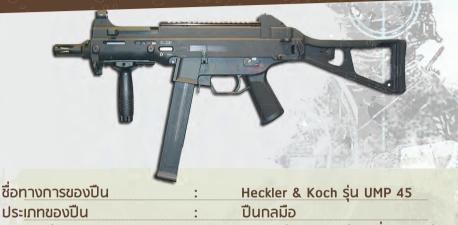

ประเทศผู้ผลิต : เยอรมนีตะวันตก จีน ฝรั่งเศส กรีซ

อังกฤษ ตุรที ซูดาน ปาทีสถาน เม็ทซิโก

บริษัทผู้ผลิต : บริษัท Tilo Möller, Manfred Guhring,

Georg Seidl, Helmut Baureuter

เริ่มประจำการครั้งแรก : ปี ค.ศ.1999 ความยาวของปืน : 450 มม.

ความยาวลำกล้อง : 690 มม.

น้ำห<sub>ุนัก(ไม่ใส่แมกกาซีน) : 2.3 กก.</sub>

ขนาดลำกล้องปืน : 9x19 มม.

ระบบการทำงาน : แรงดันหน้าลูกเลื่อน ลูกเลื่อนปิด

ซองกระสุน : 25, 30 นัก

ความเร็วลูกปืนปากลำกล้อง : 285 เมตรต่อวินาที

้อัตราการยิง : 600 นักต่อนาที

ระยะยิง : 100 เมตร

รุ่นที่ใกล้เคียง 🤼 🐪 : MP40, UMP9, USC

ระเทศที่ใช้งาน 🥻 🐪 : 💮 ไทย มาเลเซีย ฟิลิปปินส์

สหรัฐอเมริกา ออสเตรเลีย อินเดีย