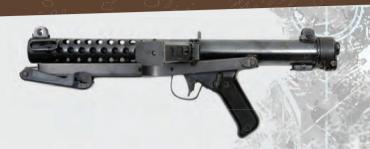

ชื่อทางการของปืน : Sterling Submachine Gun

ประเภทของปืน : ปืนทลมือ

ประเทศผู้ผลิต : สหราชอาณาจักร

บริษัทผู้ผลิต : บริษัท Sterling Armament Company

เริ่มประจำการครั้งแรก : ปี ค.ศ.1944

ความยาวของปืน : 686 มม.

ความยาวลำกล้อง : 196 มม.

น้ำหนัก(ไม่ใส่แมกกาซีน) : 2.7 กก.

ขนาดลำกล้องปืน : 9x19 มม.

ระบบการทำงาน : แรงดันหน้าลูกเลื่อน ลูกเลื่อนปิด

ซองกระสุน : 25, 30 นัก

ความเร็วลูกปืนปากลำกล้อง : 285 เมตร/วินาที

อัตราการยิง : 550 นัด/นาที

ระยะยิง : 200 เมตร

รุ่นที่ใกล้เคียง : L2A1, L2A2, L2A3, C1 Submachine Gun,

SAF Carbine 1A, SAF Carbine 2A1

ประเทศที่ใช้งาน : เมียนมาร์ มาเลเซีย ฟิลิปปินส์

สิงคโปร์ สหราชอาณาจักร สหรัฐอเมริกา

้ออสเตรเลีย อินเดีย